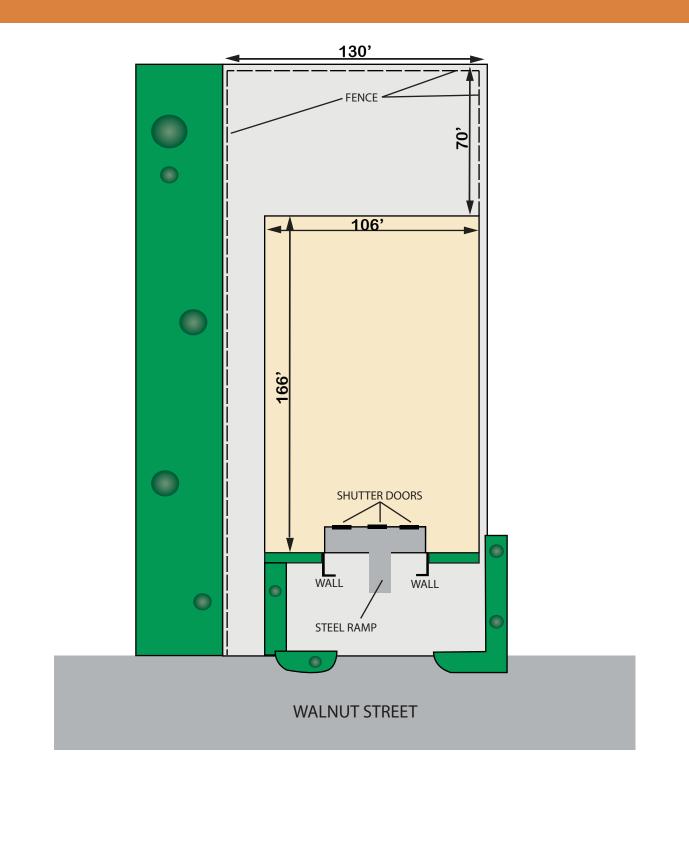

## 913-917 EAST WALNUT STREET, GARLAND, TEXAS 75040

- FROM 7,662 SQUARE FEET TO 17,703 SQUARE FEET
- APPROXIMATELY 12,600 SQUARE FEET OF CONCRETE FENCED STORAGE
- FRONT AND REAR LOADING
- **ODOCK HIGH AND GRADE LEVEL LOADING**
- LARGE TRUCK COURTS
- APPROXIMATELY 14' CLEAR HEIGHT
- **OVERED ENTRANCES**
- **9 FLOOR TO CEILING TINTED GLASS**
- **OCONCRETE PARKING**
- **9 PROFESSIONAL PROPERTY MANAGEMENT**
- **9** GREAT ACCESS TO 78, 66, AND GEORGE BUSH