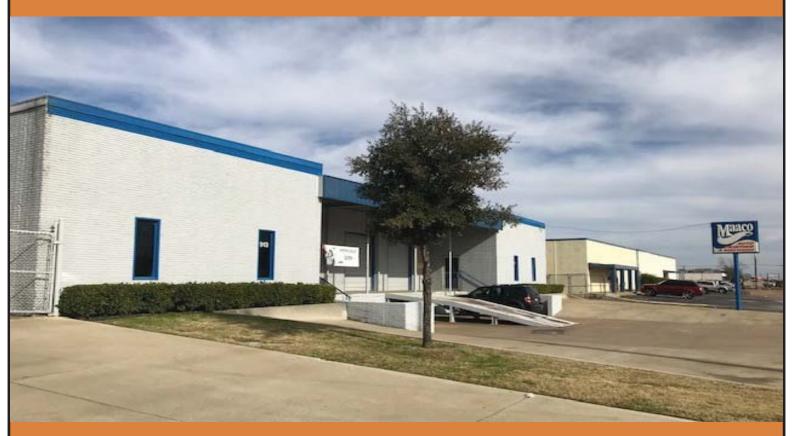

## 913-917 EAST WALNUT STREET, GARLAND, TEXAS 75040

- FROM 7,662 SQUARE FEET TO 17,703 SQUARE FEET
- APPROXIMATELY 12,600 SQUARE FEET OF CONCRETE FENCED STORAGE
- FRONT AND REAR LOADING
- **ODOCK HIGH AND GRADE LEVEL LOADING**
- LARGE TRUCK COURTS
- APPROXIMATELY 14' CLEAR HEIGHT
- **OVERED ENTRANCES**
- **9 FLOOR TO CEILING TINTED GLASS**
- **OCONCRETE PARKING**
- **9 PROFESSIONAL PROPERTY MANAGEMENT**
- **9** GREAT ACCESS TO 78, 66, AND GEORGE BUSH